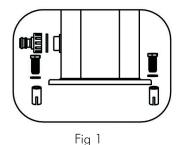

## Monteringsanvisning:

- 1. Sunny 30 sätts fast på en betongplatta, på trädäck eller annan fast yta.
- 2. Bottenplattan skruvas fast i betongplatta med de 4 bipackade bultarna. Fig 1. Skall duschen monteras på trädäck, använd fransk träskruv eller dyl. (medföljer ej).
- 3. Placera Sunny 30 på en plats i trädgården där den kan få mesta möjliga sol.
- 4. Montera duschmunstycket till leden och skruva fast denna vid övre rörets anslutningsmutter. Använd endast handkraft. Fig. 2
  Obs! Glöm ej packningar mellan duschmunstycke och led samt led och anslutningsmutter. Mellan duschmunstycke och kulled skall den skålade packningen användas. Montera även fotduschen, glöm ej packning.