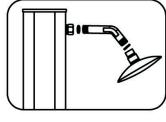

## Monteringsanvisning:

- 1. Sunny 30 sätts fast på en betongplatta, på trädäck eller annan fast yta.
- 2. Bottenplattan skruvas fast i betongplatta med de 4 bipackade bultarna. Fig 1. Skall duschen monteras på trädäck, använd fransk träskruv eller dyl. (medföljer ej).
- 3. Placera Sunny 30 på en plats i trädgården där den kan få mesta möjliga sol.
- 4. Montera duschmunstycket till leden och skruva fast denna vid övre rörets anslutningsmutter. Använd endast handkraft. Fig. 2
  Obs! Glöm ej packningar mellan duschmunstycke och led samt led och anslutningsmutter. Mellan duschmunstycke och kulled skall den skålade packningen användas. Montera även fotduschen, glöm ej packning.