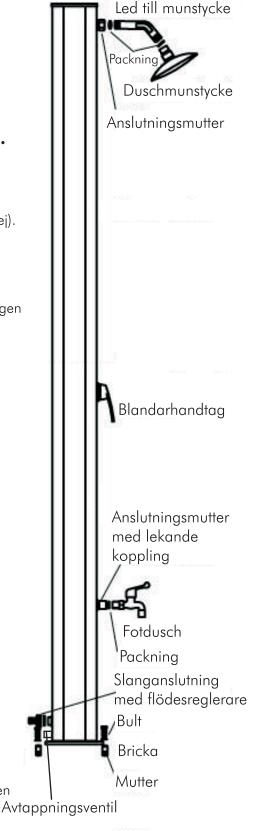

## Monteringsanvisning:

- 1. Sunny 30 sätts fast på en betongplatta, på trädäck eller annan fast yta.
- 2. Bottenplattan skruvas fast i betongplatta med de 4 bipackade bultarna. Fig 1. Skall duschen monteras på trädäck, använd fransk träskruv eller dyl. (medföljer ej).
- 3. Placera Sunny 30 på en plats i trädgården där den kan få mesta möjliga sol.
- 4. Montera duschmunstycket till leden och skruva fast denna vid övre rörets anslutningsmutter. Använd endast handkraft. Fig. 2
  Obs! Glöm ej packningar mellan duschmunstycke och led samt led och anslutningsmutter. Mellan duschmunstycke och kulled skall den skålade packningen användas. Montera även fotduschen, glöm ej packning.

### **Uppstart:**

- 1. Anslut Sunny 30 direkt till trädgårdsslangen.
  - **Obs!** Varje gång innan Sunny 30 duschen ansluts till vattenslang måste fotduschen stå öppen och blandaren stå öppen i läget varmt (HOT). Detta för att utesluta luftfickor i duschen.
- 2. Sätt på vattnet till trädgårdsslangen, när vatten kommer ur fotduschen, slå av fotduschen. Efter ett par minuter, när vatten kommer ur takduschen, slå av den också.
  - Därefter kan vattnet börja bli varmt. Redan efter ett par timmar kan duschen vara fulluppvärmd (detta beroende på väderlek, vindavkylning etc).
- 3. Det kromade vredet används som på en vanlig dusch och regleras till lagom temperatur genom att antingen föra vredet mot röd markering för varmt vatten och mot blå markering för kallt vatten.
- 4. **VARNING:** Vattnet i Sunny 30 kan bli mycket varmt! Se därför till att vredet är mot blå markering (kallt vatten) samt att du låter vattnet rinna några sekunder (även hett vatten kan komma de första sekunderna) innan du går in under duschen. Vrid det sedan sakta mot rött för att få lagom varmt.
- 5. Vattnet i Sunny 30 kan komma upp i 60°C i starkt solsken.
- 6. Om Sunny 30 inte används regelbundet, töm gärna behållaren då och då för att minska bakterietillväxt. Detta är speciellt viktigt om du inte har kommunalt vatten (klorerat vatten).
  - Vattnet i Sunny 30 skall naturligtvis inte användas som dricksvatten.

Obs! Flödesregleraren placerad i slanganslutningen för ingående vatten får ej avlägsnas.

Förvara Sunny 30 på mörk, torr och frostfri plats. Skydda Sunny 30 från kalkhaltigt vatten, saltvatten och kyla.